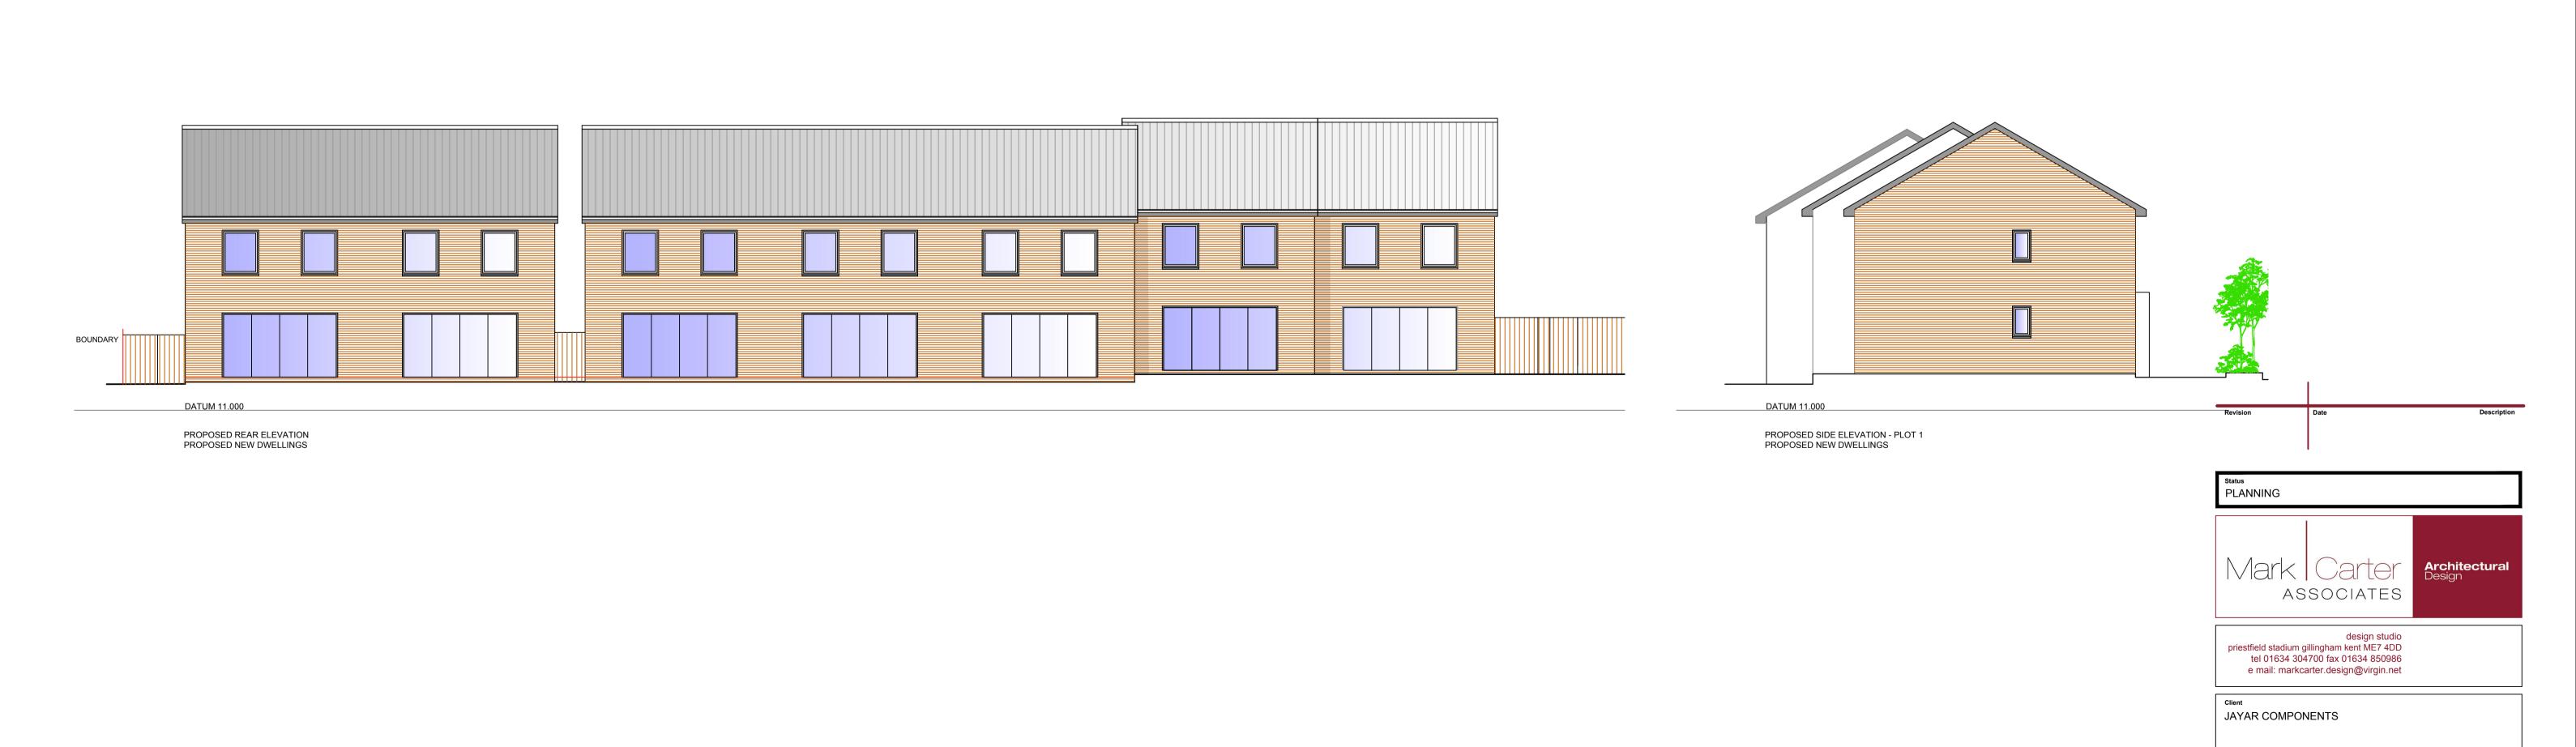

3149 - 009

PROPOSED ELEVATIONS

WOODCOMBE SPORTS HALL

JUNE 19

MC

NEW DWELLINGS

PROPOSED SIDE ELEVATION - PLOT 7 PROPOSED NEW DWELLINGS that from time to time shall apply.

Report all discrepancies, errors and omissions.